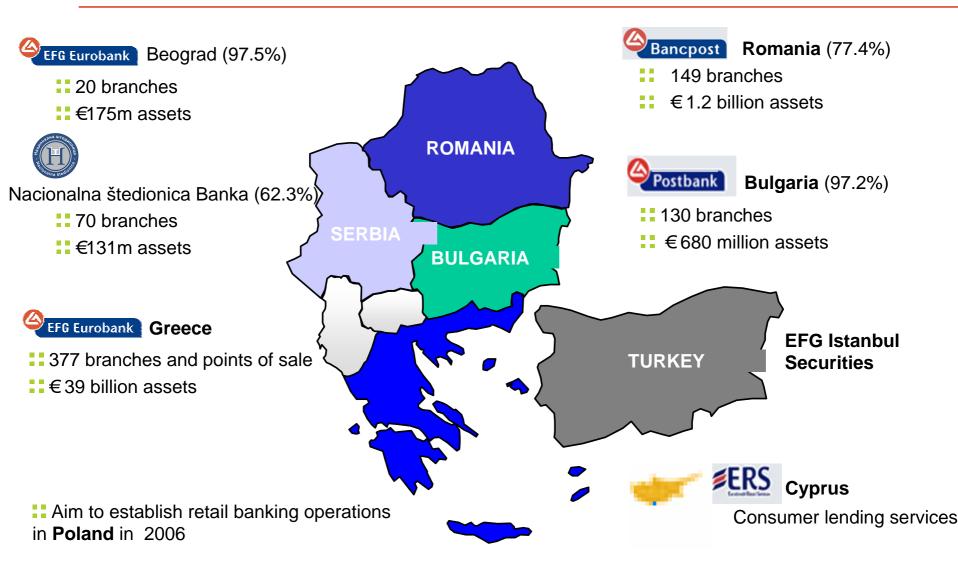

### **EFG Eurobank Group today\***



| Total Assets          | €39 billion   |
|-----------------------|---------------|
| Total Loans           | €24.4 billion |
| Customer Funds        | €32.1 billion |
| Shareholders Equity   | €2.2 billion  |
| Market capitalization | €8 billion    |
| ROA                   | 1.26%         |
| ROE                   | 21.1%         |
| Cost / Income         | 47.4%         |

<sup>\*</sup> First Half 2005 figures

### Dynamic regional banking group





#### **International Recognition**





Bank of the Year 2005, 2004, 2002, 2001



Best Bank in Greece 2005, 2004, 2003, 2002



Best Internet Bank 2005, 2003



Best phone banking service 2004, 2003



Best Bank in Private Banking 2004



CSR Award 2005 -Athens Chamber of Industry & Commerce



No1 Local Custodian in Greece 2005, 2004

Commended Rated in Greece for foreign investors 2005





Best e-banking website 2004, 2003

# **EFG Eurobank Group Total Investment in Serbia**



|      |                             | EFG EUROBANK<br>AD BEOGRAD | NACIONALNA<br>STEDIONICA BANKA |
|------|-----------------------------|----------------------------|--------------------------------|
| 2003 | Acquisition of Postbanka AD | EUR 4.3 million            |                                |
| 2003 |